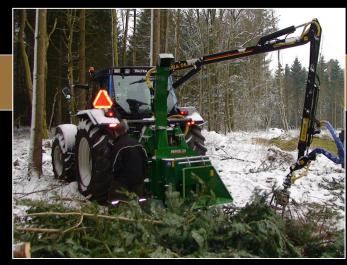

## NHS 220crc Forest Line

NHS 220crc is for crane feeding. It is constructed of high-tensile steel, which ensures a modest weight - but long durability.

The model is available with either internal hydraulics or for external hydraulics, and produces a nice rough chip (Rough Cut)

All Forest Line wood chippers, offers a large selection of Discharge pipes, cranes and additional equipment, which customizes the individual solution.

| Max. Log diameter [mm]                                                     | 220                                        |
|----------------------------------------------------------------------------|--------------------------------------------|
| Min./max. Power input [HP]                                                 | 54/130                                     |
| Revolutions PTO [rpm]                                                      | 1000                                       |
| Revolutions, Chipping Disc [rpm]                                           | 1000                                       |
| Blades (hardened) [pcs.]                                                   | 4                                          |
| Counter blades [pcs.]                                                      | 2                                          |
| Cut per revolution [pcs.]                                                  | 2                                          |
| Chipping Disc diameter [mm] / Weight [kg]                                  | Ø840/170                                   |
| Hydraulic feedroller/feedrollers                                           | Ø5+0/170<br>√                              |
| Capacity, hydraulic oil tank [ltr] ( <i>i</i> -model, internal hydraulics) | 52                                         |
| Liters per minute [min./max.] (e-model, external hydraulics)               | 32/80                                      |
| Blade-adjustment (chip-size) [mm]                                          | 25                                         |
| NHS InfoCon                                                                |                                            |
| Hourcounter/ serviceplanner                                                | $\checkmark$                               |
| Chip-production per hour [m³]                                              | 30                                         |
| Opening, funnel - W/H [mm]                                                 | 1000/ 530                                  |
| Opening, feedrollers - H/W [mm]                                            | 220/ 220                                   |
| Discharge Pipe                                                             | [option]                                   |
| Overrunning clutch                                                         | √                                          |
| Safety clutch, PTO-shaft                                                   | $\checkmark$                               |
| 3 pt. suspension category                                                  | 2                                          |
| Minimum weight for tractors, excl. chipper and crane:                      |                                            |
| - max. 4.7 meters (max. 370 kg) crane reach [kg.]                          | 4000                                       |
| - max. 5.7 meters (max. 450 kg) crane reach [kg.]                          | 5000                                       |
| Length [mm]                                                                | 1750                                       |
| Width [mm]                                                                 | 1250                                       |
| Height [mm]                                                                | 2800                                       |
| Weight [kg.]                                                               | 985                                        |
| Shipping dim. in meters [L/W/H]                                            | 1,8/1,3/2,6                                |
| Noise (workplace measurement) [dBA]                                        | 85                                         |
| — NI                                                                       | mail: nha@nha dk   www.nha waadshinnay.com |